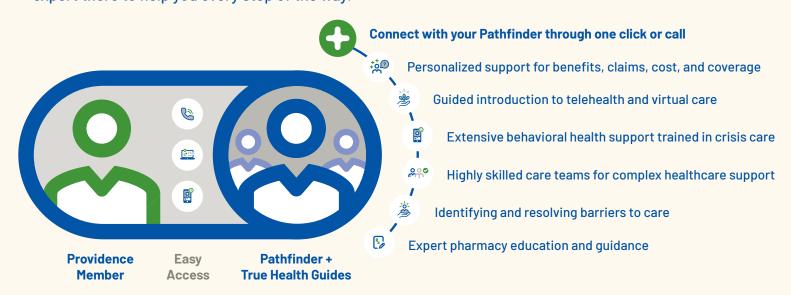

## Simplifying your True Health journey with a personal Pathfinder

With one click or call, you will be connected to a personal Pathfinder who is dedicated to help you. They will guide you to the answers, virtual tools, or resources you need to support your True Health. For more complex needs, your Pathfinder will connect you directly to a True Health Guide, a specialized expert there to help you every step of the way.