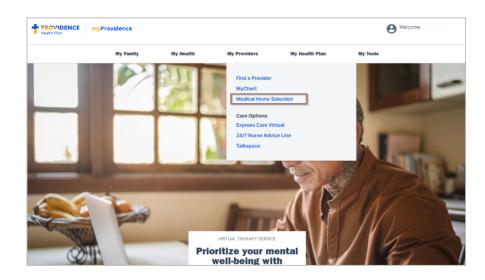

## 02

Choose "Medical Home Selection" under the "My Providers" drop down in the top navigation bar.